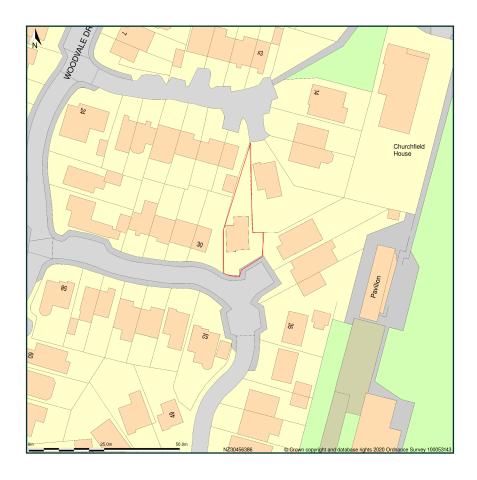

## 31, Woodvale Drive, Hebburn, South Tyneside, NE31 1RA

Site Plan shows area bounded by: 430381.4, 563792.34 430522.82, 563933.76 (at a scale of 1:1250), OSGridRef: NZ30456386. The representation of a road, track or path is no evidence of a right of way. The representation of features as lines is no evidence of a property boundary.